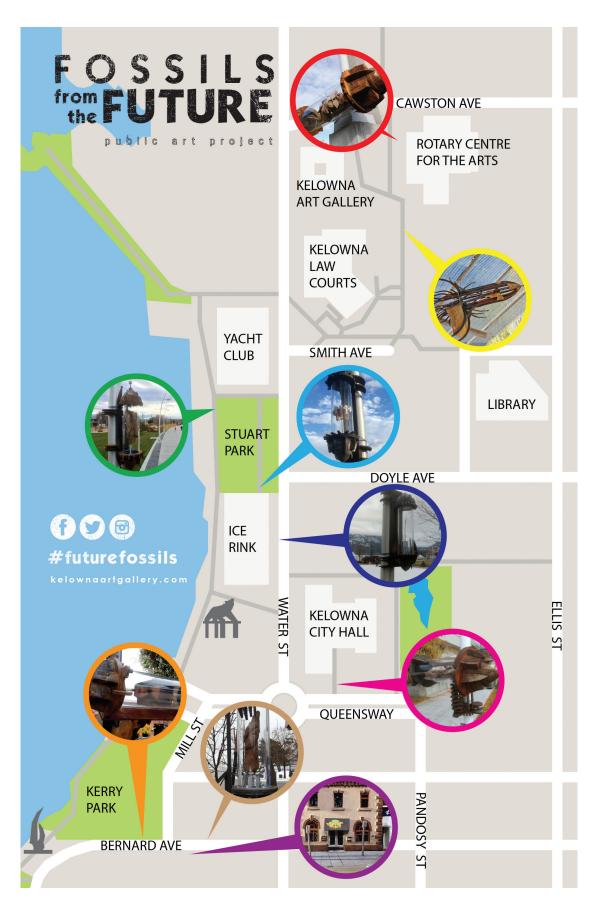

- **001** | Believed to be pathfinder scout vehicle with possible homing beacon for later craft.
- **002** | Compressed detritus of human origin which offers interesting insight into 21st-century Homo Sapiens' lifestyle.
- **003** | Fragment of 16<sup>th</sup>-century painting believed to have been an iconic image in the 20<sup>th</sup> century.
- **004** | A distinctive nest made by a highly evolved bird for its own eggs.
- **005** | A mass of petrified devices with grids of small raised areas function unknown.
- **006** | Petroleum Distillate, commonly used before its depletion in mid-21<sup>st</sup> century.
- 007 | Hand print of the five-fingered Homo Sapiens.
- 008 | Twig from last-known living tree.
- 009 | You Were Here.